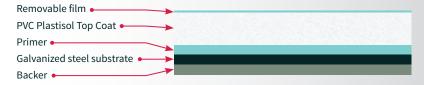

the CMF MetFloor 60 and 80 profiles, Plastisol provides a protective coating solution often used in environments such as swimming pools where other coatings may be less suitable.

Lifespans stated below are for the aesthetic and functionality of the organic coating only – when combined with regular maintenance and the protection provided by the metallic coating, the lifespan of the system may be enhanced. PVC Plastisol coated decking is supplied with a removable film.

# **COATING ELEMENTS**

Plastisol is available in either  $170\mu m$  or  $200\mu m$  build-ups consisting of a PVC suspension complete with primary and backing coat. Caution should be used during transit of plastisol coated products where the coating may be susceptible to wear – timber packers should be used to separate the coated sheets.